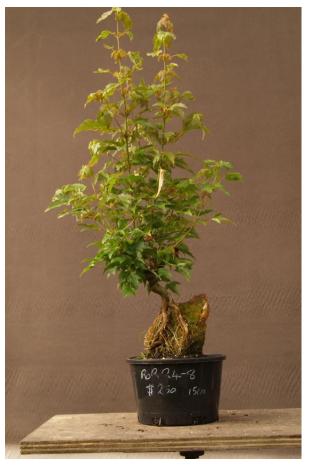

## Shibui Bonsai ROR 2024/25

Updated November 2024.

Be aware that the photos in this catalogue have been cropped to give a good look at the tree. Smaller trees can appear large so take note of the pot size specified to give a more accurate idea of the scale in each photo.

ROR 24-8 15cm pot

\$250

15cm pot

ROR 24-11 15cm pot

15cm pot

ROR 24-14 15cm pot \$150

\$180

ROR 24-34 15cm pot \$250