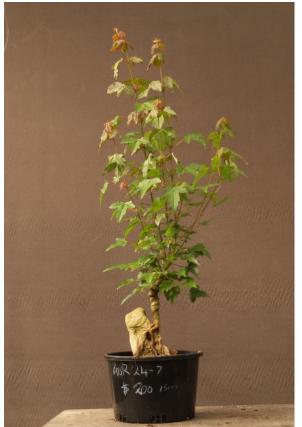

## Shibui Bonsai ROR 2024/25

Updated November 2024.

Be aware that the photos in this catalogue have been cropped to give a good look at the tree. Smaller trees can appear large so take note of the pot size specified to give a more accurate idea of the scale in each photo.

Neil

There are usually plenty of smaller starters of a number of different varieties so ask if you want something specific.

ROR 24-3 15cm pot \$150

ROR 24-6

15cm pot

\$200

15cm pot

\$200