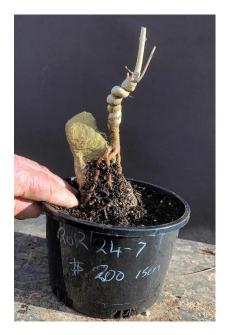

## Shibui Bonsai ROR 2024/25

Updated November 2024.

Be aware that the photos in this catalogue have been cropped to give a good look at the tree. Smaller trees can appear large so take note of the pot size specified to give a more accurate idea of the scale in each photo.

Neil

There are usually plenty of smaller starters of a number of different varieties so ask if you want something specific.

ROR 24-3 15cm pot \$150

ROR 24-6

15cm pot

\$200

15cm pot

\$200