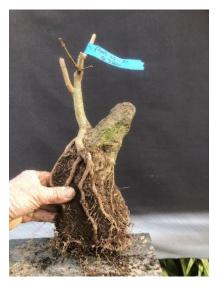

ROR 24-31 20cm pot \$350

ROR 24-32

20cm pot

\$500

This ROR is about as good as they get. Roots have good movement and hug close to the rock.

ROR 24-33 20cm pot \$300