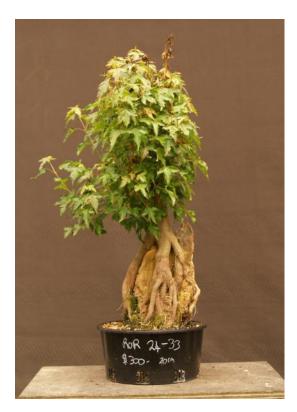

ROR 24-31 20cm pot \$350

ROR 24-32

20cm pot

\$500

This ROR is about as good as they get. Roots have good movement and hug close to the rock.

ROR 24-33 20cm pot \$300