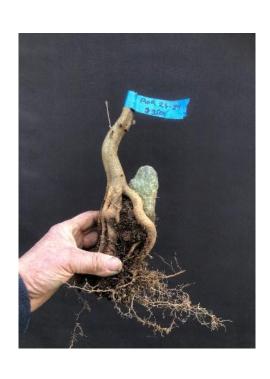

ROR 24-31 20cm pot \$350

ROR 24-32

20cm pot

\$500

This ROR is about as good as they get. Roots have good movement and hug close to the rock.

ROR 24-33 20cm pot \$300