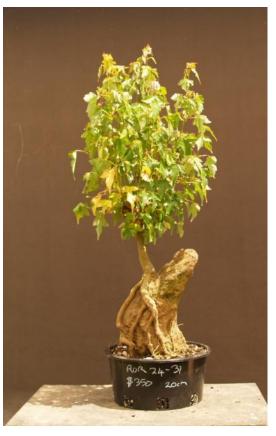

ROR 24-31 20cm pot \$350

ROR 24-32

20cm pot

\$500

This ROR is about as good as they get. Roots have good movement and hug close to the rock.

ROR 24-33 20cm pot \$300