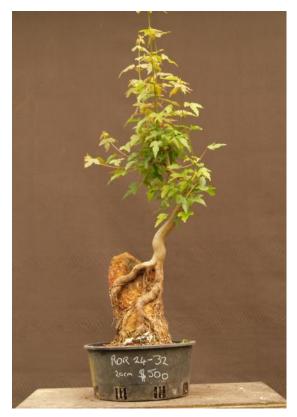

ROR 24-31 20cm pot \$350

ROR 24-32

20cm pot

\$500

This ROR is about as good as they get. Roots have good movement and hug close to the rock.

ROR 24-33 20cm pot \$300