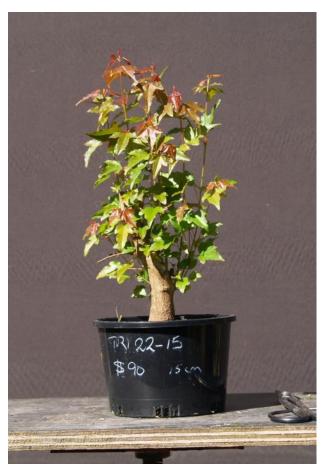

TRI 22-10 20cm pot \$120

TRI 22-12 20cm pot \$120

TRI 22-15 15cm pot \$90

TRI 22-27 20cm pot \$150

Plaited trunks have fused into a single trunk

TRI 22-29 20cm pot \$150

Plaited trunks have fused into a single trunk