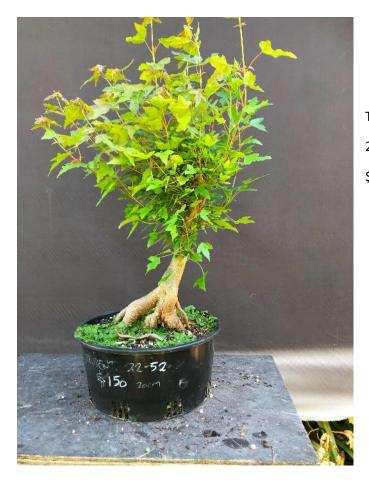

TRI 22-42 15cm pot \$120

TRI 22-43 20cm pot \$240

TRI 22-44 20cm pot \$180

TRI 22-50 20cm pot \$150

TRI 22-52 20cm pot \$150

TRI 2021 stump 20cm pot \$120

Part of the trunk died back after the original transplant. It has now been carved out as a hollow trunk tree.