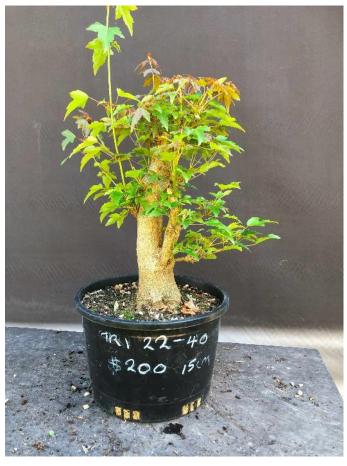

TRI 22-30

15cm pot

\$150

Plaited trunks have fused into a single trunk

TRI 22-31 15cm pot

\$180

Plaited trunks have fused into a single trunk

TRI 22-40 15cm pot \$200