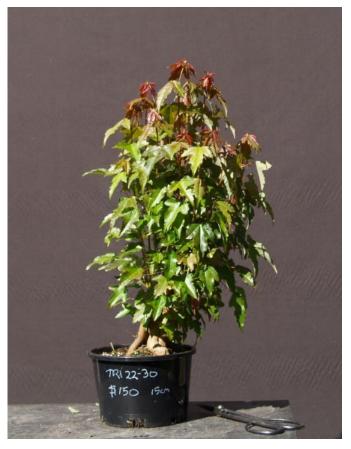

TRI 22-30

15cm pot

\$150

Plaited trunks have fused into a single trunk

TRI 22-31 15cm pot

\$180

Plaited trunks have fused into a single trunk

TRI 22-40 15cm pot \$200