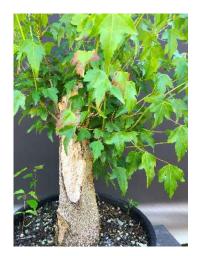

TRI 22-42 15cm pot \$120

TRI 22-43 20cm pot \$240

TRI 22-44 20cm pot \$180

TRI 22-50 20cm pot \$150

TRI 22-52 20cm pot \$150

TRI 2021 stump 20cm pot \$120

Part of the trunk died back after the original transplant. It has now been carved out as a hollow trunk tree.