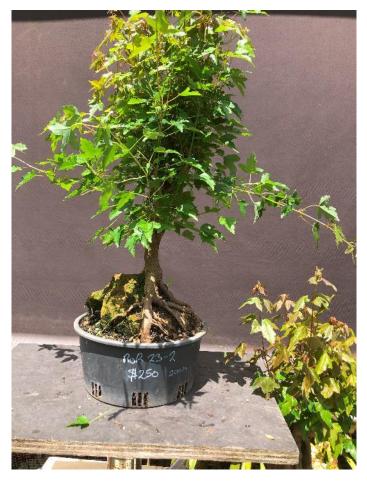

ROR 22-11 30cm pot \$350

ROR 23-1 20cm pot \$300

ROR 23-2 20cm pot \$250

300 20cm

ROR 23-3 20cm pot \$300

ROR 23-4 20cm pot \$200

ROR 23-7 15cm pot \$350

The 2 trees on this page have been grown on for several years so already have some good branching. Originally intended for the Shibui Bonsai collection but I find I already have way too many trees so these 2 special ROR tridents must be sold to make more space for others.