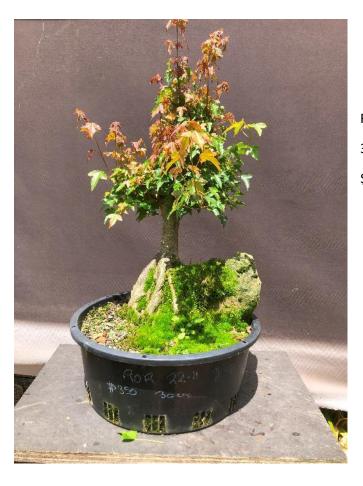

ROR 22-11 30cm pot \$350

ROR 23-1 20cm pot \$300

ROR 23-2 20cm pot \$250

300 20cm

ROR 23-3 20cm pot \$300

ROR 23-4 20cm pot \$200

ROR 23-7 15cm pot \$350

The 2 trees on this page have been grown on for several years so already have some good branching. Originally intended for the Shibui Bonsai collection but I find I already have way too many trees so these 2 special ROR tridents must be sold to make more space for others.