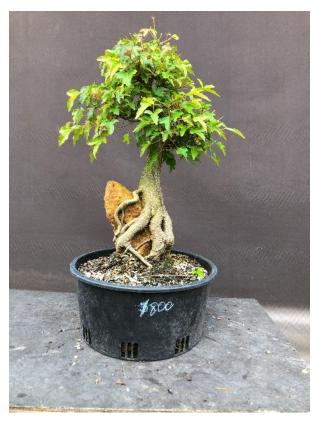

u can get a better look at any trees before you commit to a purchase. Just let me know when you make contact.

Neil

There are usually plenty of smaller starters of a number of different varieties so ask if you want something specific.



ROR 22-2 20cm pot \$350



ROR 22-3 20cm pot \$400



ROR 22-6 20cm pot \$350



ROR 22-9 20cm pot \$320



ROR 22-11 30cm pot \$350



ROR 23-1 20cm pot \$300





ROR 23-2 20cm pot \$250



300 20cm

ROR 23-3 20cm pot \$300





ROR 23-4 20cm pot \$200





ROR 23-7 15cm pot \$350



The 2 trees on this page have been grown on for several years so already have some good branching. Originally intended for the Shibui Bonsai collection but I find I already have way too many trees so these 2 special ROR tridents must be sold to make more space for others.



ROR – special #1
20 cm pot
\$800





ROR special #2 20cm pot

\$900