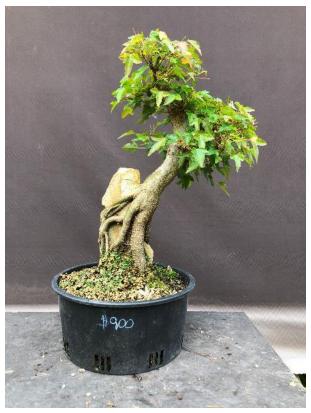

efore you commit to a purchase. Just let me know when you make contact.

Neil

There are usually plenty of smaller starters of a number of different varieties so ask if you want something specific.



ROR 22-2 20cm pot \$350



ROR 22-3 20cm pot \$400



ROR 22-6 20cm pot \$350



ROR 22-9 20cm pot \$320



ROR 22-11 30cm pot \$350



ROR 23-1 20cm pot \$300





ROR 23-2 20cm pot \$250



300 20cm

ROR 23-3 20cm pot \$300





ROR 23-4 20cm pot \$200





ROR 23-7 15cm pot \$350



The 2 trees on this page have been grown on for several years so already have some good branching. Originally intended for the Shibui Bonsai collection but I find I already have way too many trees so these 2 special ROR tridents must be sold to make more space for others.



ROR – special #1
20 cm pot
\$800





ROR special #2 20cm pot

\$900