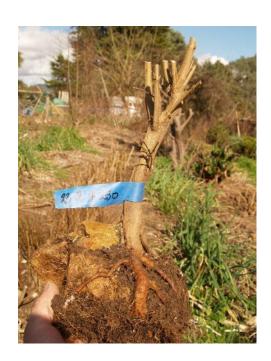

ROR 22-11 30cm pot \$350

ROR 23-1 20cm pot \$300

ROR 23-2 20cm pot \$250

300 20cm

ROR 23-3 20cm pot \$300

ROR 23-4 20cm pot \$200

ROR 23-7 15cm pot \$350

The 2 trees on this page have been grown on for several years so already have some good branching. Originally intended for the Shibui Bonsai collection but I find I already have way too many trees so these 2 special ROR tridents must be sold to make more space for others.