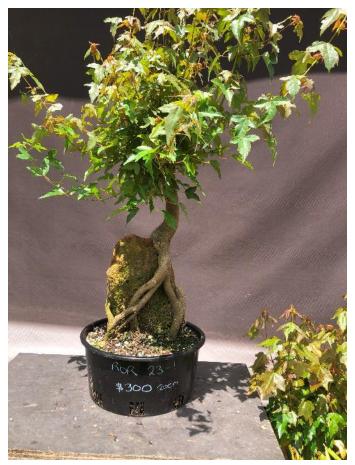

ROR 22-11 30cm pot \$350

ROR 23-1 20cm pot \$300

ROR 23-2 20cm pot \$250

300 20cm

ROR 23-3 20cm pot \$300

ROR 23-4 20cm pot \$200

ROR 23-7 15cm pot \$350

The 2 trees on this page have been grown on for several years so already have some good branching. Originally intended for the Shibui Bonsai collection but I find I already have way too many trees so these 2 special ROR tridents must be sold to make more space for others.