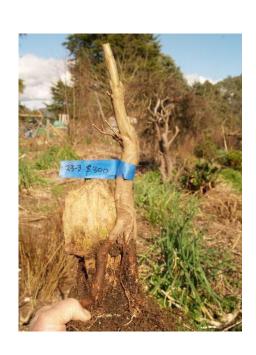

ending on the destination and size of the tree. I can give you a fixed price when I know your location so include your postcode when enquiring.

I understand that it can be difficult choosing your new bonsai from pictures on the screen. I'm happy to take current shots of your chosen tree(s) showing different sides and/or scale so you can get a better look at any trees before you commit to a purchase. Just let me know when you make contact.

Neil

There are usually plenty of smaller starters of a number of different varieties so ask if you want something specific.



ROR 22-2 20cm pot \$350



ROR 22-3 20cm pot \$400



ROR 22-6 20cm pot \$350



ROR 22-9 20cm pot \$320



ROR 22-11 30cm pot \$350



ROR 23-1 20cm pot \$300





ROR 23-2 20cm pot \$250



300 20cm

ROR 23-3 20cm pot \$300





ROR 23-4 20cm pot \$200





ROR 23-7 15cm pot \$350



The 2 trees on this page have been grown on for several years so already have some good branching. Originally intended for the Shibui Bonsai collection but I find I already have way too many trees so these 2 special ROR tridents must be sold to make more space for others.



ROR – special #1
20 cm pot
\$800





ROR special #2 20cm pot

\$900