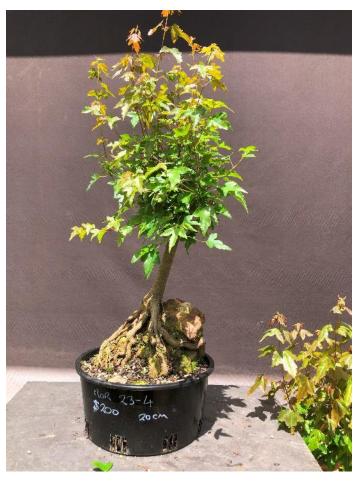

ROR 22-11 30cm pot \$350

ROR 23-1 20cm pot \$300

ROR 23-2 20cm pot \$250

300 20cm

ROR 23-3 20cm pot \$300

ROR 23-4 20cm pot \$200

ROR 23-7 15cm pot \$350

The 2 trees on this page have been grown on for several years so already have some good branching. Originally intended for the Shibui Bonsai collection but I find I already have way too many trees so these 2 special ROR tridents must be sold to make more space for others.