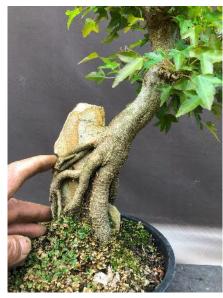

st let me know when you make contact.

Neil

There are usually plenty of smaller starters of a number of different varieties so ask if you want something specific.



ROR 22-2 20cm pot \$350



ROR 22-3 20cm pot \$400



ROR 22-6 20cm pot \$350



ROR 22-9 20cm pot \$320



ROR 22-11 30cm pot \$350



ROR 23-1 20cm pot \$300





ROR 23-2 20cm pot \$250



300 20cm

ROR 23-3 20cm pot \$300





ROR 23-4 20cm pot \$200





ROR 23-7 15cm pot \$350



The 2 trees on this page have been grown on for several years so already have some good branching. Originally intended for the Shibui Bonsai collection but I find I already have way too many trees so these 2 special ROR tridents must be sold to make more space for others.



ROR – special #1
20 cm pot
\$800





ROR special #2 20cm pot

\$900