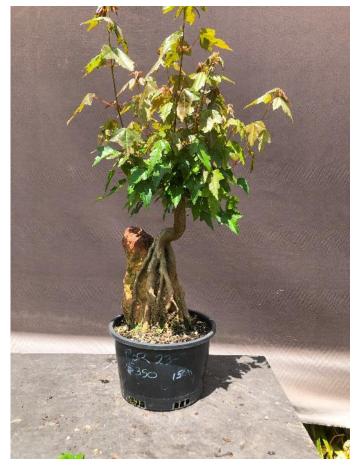

ROR 22-11 30cm pot \$350

ROR 23-1 20cm pot \$300

ROR 23-2 20cm pot \$250

300 20cm

ROR 23-3 20cm pot \$300

ROR 23-4 20cm pot \$200

ROR 23-7 15cm pot \$350

The 2 trees on this page have been grown on for several years so already have some good branching. Originally intended for the Shibui Bonsai collection but I find I already have way too many trees so these 2 special ROR tridents must be sold to make more space for others.