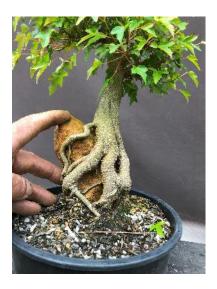

before you commit to a purchase. Just let me know when you make contact.

Neil

There are usually plenty of smaller starters of a number of different varieties so ask if you want something specific.



ROR 22-2 20cm pot \$350



ROR 22-3 20cm pot \$400



ROR 22-6 20cm pot \$350



ROR 22-9 20cm pot \$320



ROR 22-11 30cm pot \$350



ROR 23-1 20cm pot \$300





ROR 23-2 20cm pot \$250



300 20cm

ROR 23-3 20cm pot \$300





ROR 23-4 20cm pot \$200





ROR 23-7 15cm pot \$350



The 2 trees on this page have been grown on for several years so already have some good branching. Originally intended for the Shibui Bonsai collection but I find I already have way too many trees so these 2 special ROR tridents must be sold to make more space for others.



ROR – special #1
20 cm pot
\$800





ROR special #2 20cm pot

\$900