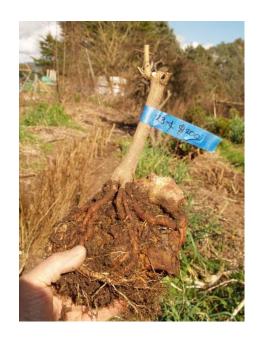

size of the tree. I can give you a fixed price when I know your location so include your postcode when enquiring.

I understand that it can be difficult choosing your new bonsai from pictures on the screen. I'm happy to take current shots of your chosen tree(s) showing different sides and/or scale so you can get a better look at any trees before you commit to a purchase. Just let me know when you make contact.

Neil

There are usually plenty of smaller starters of a number of different varieties so ask if you want something specific.



ROR 22-2 20cm pot \$350



ROR 22-3 20cm pot \$400



ROR 22-6 20cm pot \$350



ROR 22-9 20cm pot \$320



ROR 22-11 30cm pot \$350



ROR 23-1 20cm pot \$300





ROR 23-2 20cm pot \$250



300 20cm

ROR 23-3 20cm pot \$300





ROR 23-4 20cm pot \$200





ROR 23-7 15cm pot \$350



The 2 trees on this page have been grown on for several years so already have some good branching. Originally intended for the Shibui Bonsai collection but I find I already have way too many trees so these 2 special ROR tridents must be sold to make more space for others.



ROR – special #1
20 cm pot
\$800





ROR special #2 20cm pot

\$900